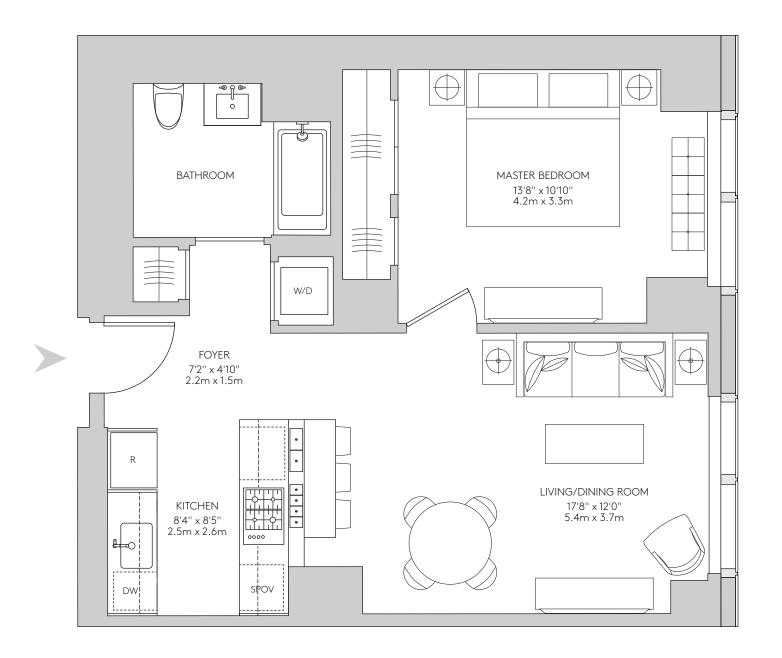

## **RESIDENCE 33J - 54J**

## 1 BEDROOM 1 BATHROOM

## 695 square feet 64.6 square meters

- Gourmet kitchen with breakfast bar
- Bathroom with radiant heat flooring
- 5" wide hardwood flooring
- Imported stone and custom finishes
- Dornbracht fittings
- Premium Miele appliance package
- Washer and dryer