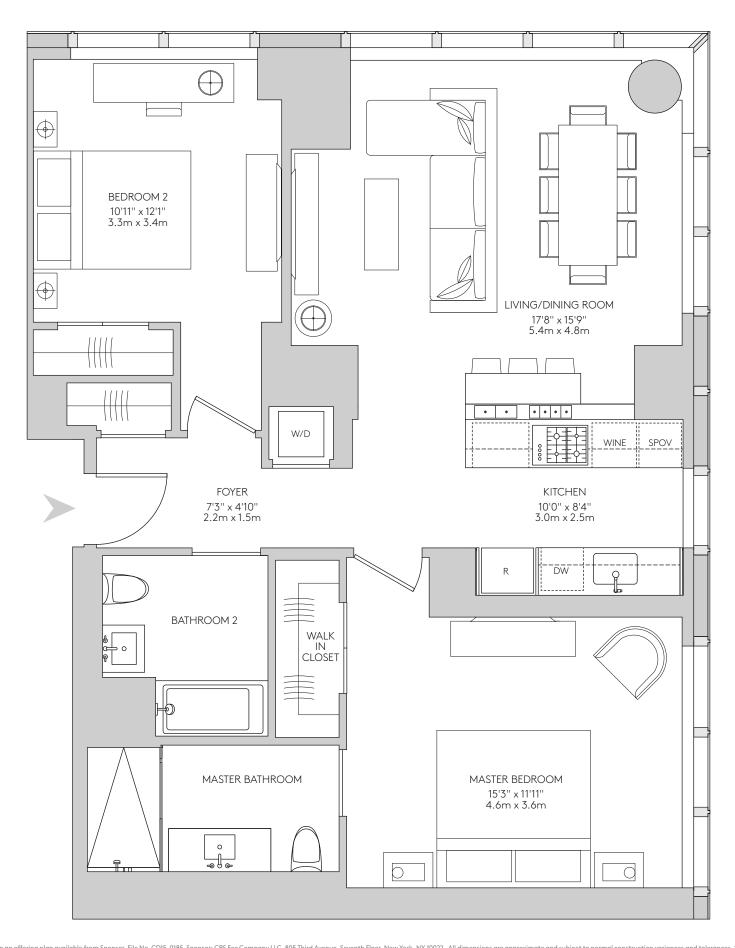

# **RESIDENCE 8L - 30L**

#### 2 BEDROOMS 2 BATHROOMS

## 1,123 square feet 104.3 square meters

- Gracious entry foyer
- Corner living/dining room
- Windowed gourmet kitchen with breakfast bar
- Master bedroom suite with walk-in closet
- Master bathroom with radiant heat flooring
- Split bedroom layout
- Multiple exposures
- 5" wide hardwood flooring
- Imported stone and custom finishes
- Dornbracht fittings
- Premium Miele appliance package
- Washer and dryer