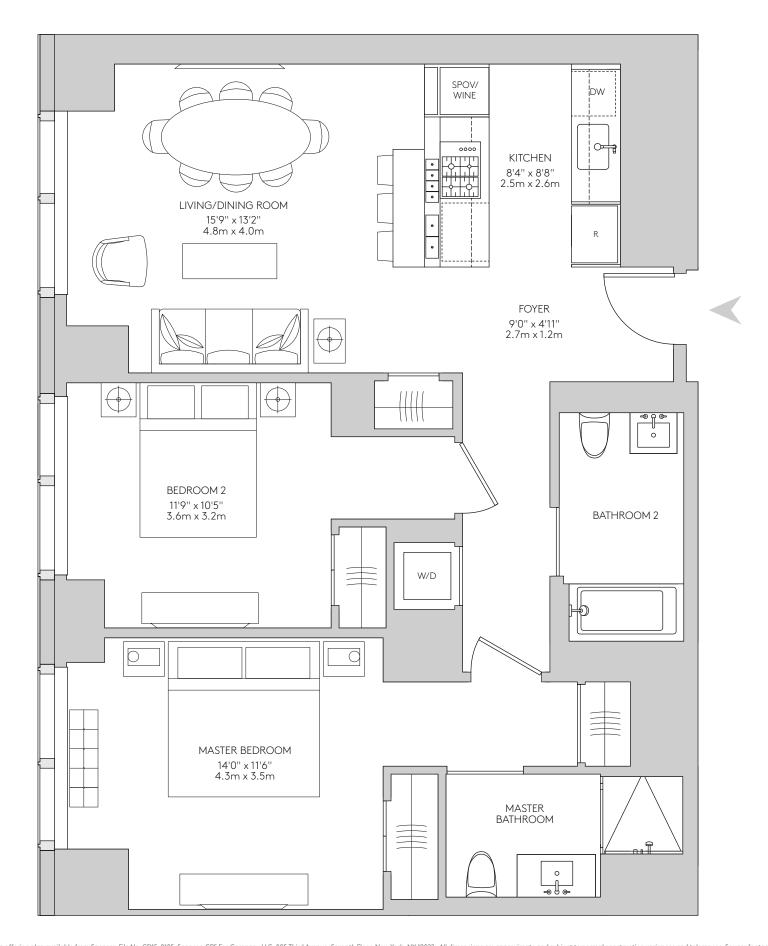

## **RESIDENCE 33B - 53B**

2 BEDROOMS 2 BATHROOMS

1,045 square feet 97.1 square meters

- Gourmet kitchen with breakfast bar
- Master bedroom suite with multiple closets
- Master bathroom with radiant heat flooring
- 5" wide hardwood flooring
- Imported stone and custom finishes
- Dornbracht fittings
- Premium Miele appliance package
- Washer and dryer

## KEY PLAN AND VIEWS

The complete offering terms are in an offering plan available from Sponsor. File No. CD15-0185. Sponsor: CPS Fee Company LLC, 805 Third Avenue, Seventh Floor, New York, NY 10022. All dimensions are approximate and subject to normal construction variances and tolerances. Square footage exceeds the usable floor area. Sponsor reserves the right to make changes in accordance with the terms of the Offering Plan. Plans and dimensions may contain minor variations from floor to floor. Refer to the window patterns for this unit depicted on the façade pattern plan included as Exhibit SA in Part II of the Offering Plan. Units will not be offered furnished. Furniture layouts shown are for concept only and are not coordinated with building systems. No representation or warranty is made that a Unit Owner will be able to implement the furniture layout shown above. Equal Housing Opportunity.