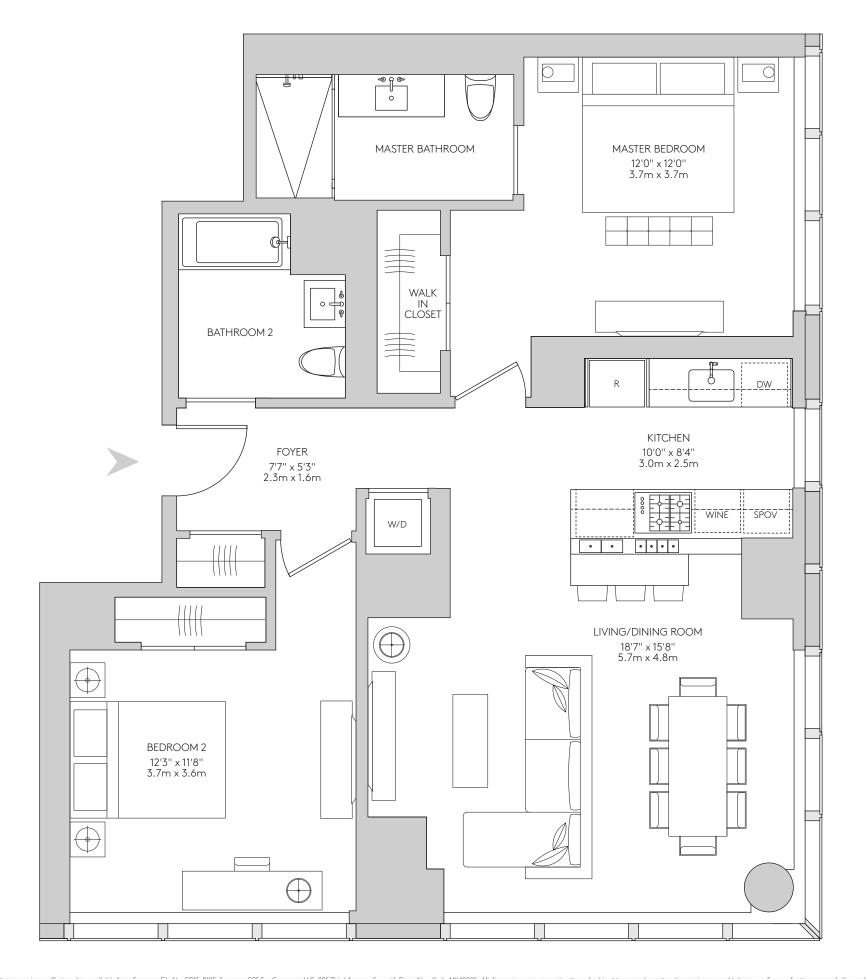

## **RESIDENCE 33G - 53G**

## 2 BEDROOMS 2 BATHROOMS

## 1,156 square feet 107.4 square meters

- Gracious entry foyer
- Corner living/dining room
- Windowed gourmet kitchen with breakfast bar
- Master bedroom suite with walk-in closet
- Master bathroom with radiant heat flooring
- Split bedroom layout
- Multiple exposures
- 5" wide hardwood flooring
- Imported stone and custom finishes
- Dornbracht fittings
- Premium Miele appliance package
- Washer and dryer