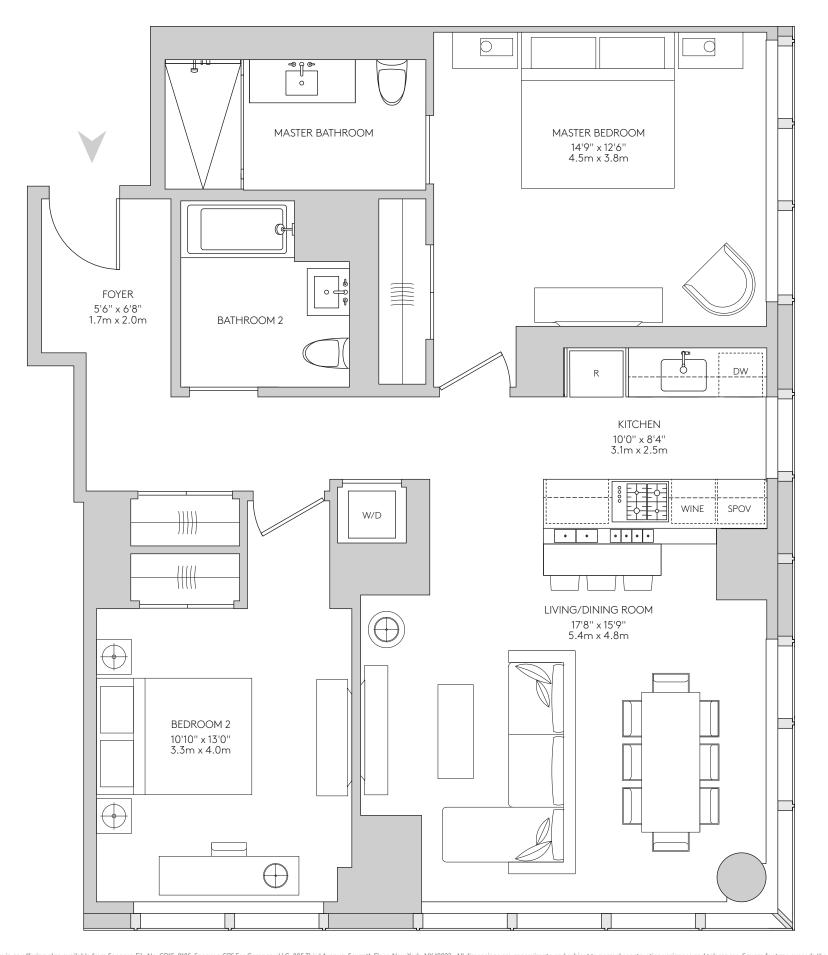

## **RESIDENCE 57D - 76D**

2 BEDROOMS 2 BATHROOMS

1,170 square feet 108.7 square meters

- Gracious entry foyer
- Corner living/dining room
- Windowed gourmet kitchen with breakfast bar
- Split bedroom layout
- Master bathroom with radiant heat flooring
- Multiple exposures
- 5" wide hardwood flooring
- Imported stone and custom finishes
- Dornbracht fittings
- Premium Miele appliance package
- Washer and dryer

## KEY PLAN AND VIEWS

The complete offering terms are in an offering plan available from Sponsor: CPS Fee Company LLC, 805 Third Avenue, Seventh Floor, New York, NY 10022. All dimensions are approximate and subject to normal construction variances and tolerances. Square footage exceeds the usable floor area. Sponsor reserves the right to make changes in accordance with the terms of the Offering Plan. Plans and dimensions may contain minor variations from floor to floor. Refer to the window patterns for this unit depicted on the façade pattern plan included as Exhibit 5A in Part II of the Offering Plan. Units will not be offered furnished. Furniture layouts shown are for concept only and are not coordinated with building systems. No representation or warranty is made that a Unit Owner will be able to implement the furniture layout shown above. Equal Housing Opportunity.