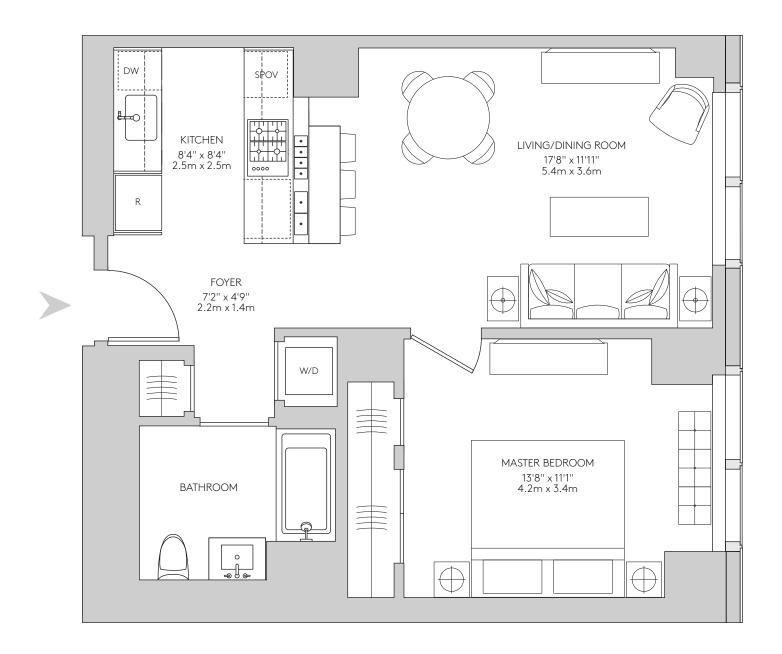

## **RESIDENCE 57G - 77G**

## 1 BEDROOM 1 BATHROOM

## 688 square feet 63.9 square meters

- Gourmet kitchen with breakfast bar
- Bathroom with radiant heat flooring
- 5" wide hardwood flooring
- Imported stone and custom finishes
- Dornbracht fittings
- Premium Miele appliance package
- Washer and dryer

## KEY PLAN AND VIEWS

The complete offering terms are in an offering plan available from Sponsor. File No. CD15-0185. Sponsor: CPS Fee Company LLC, 805 Third Avenue, Seventh Floor, New York, NY 10022. All dimensions are approximate and subject to normal construction variances and tolerances. Square footage exceeds the usable floor area. Sponsor reserves the right to make changes in accordance with the terms of the Offering Plan. Plans and dimensions may contain minor variations from floor to floor. Refer to the window patterns for this unit depicted on the façade pattern plan included as Exhibit 5A in Part II of the Offering Plan. Units will not be offered furnished. Furniture layouts shown are for concerning and are not coordinated with building systems. No representation or warranty is made that a Unit Owner will be able to implement the furniture layout shown above. Equal Housing Opportunity.