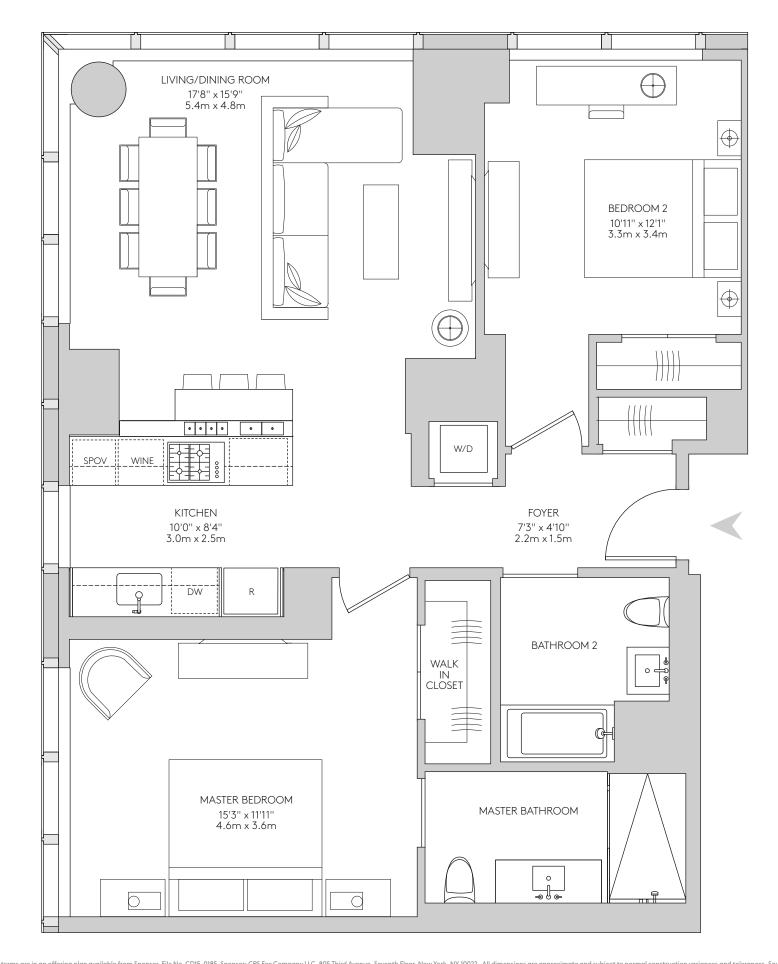

## **RESIDENCE 8M - 29M**

## 2 BEDROOMS 2 BATHROOMS

## 1,123 square feet 104.3 square meters

- Gracious entry foyer
- Corner living/dining room
- Windowed gourmet kitchen with breakfast bar
- Master bedroom suite with walk-in closet
- Master bathroom with radiant heat flooring
- Split bedroom layout
- Multiple exposures
- 5" wide hardwood flooring
- Imported stone and custom finishes
- Dornbracht fittings
- Premium Miele appliance package
- Washer and dryer

## KEY PLAN AND VIEWS

The complete offering terms are in an offering plan available from Sponsor. File No. CDI5-0185. Sponsor: CPS Fee Company LLC, 805 Third Avenue, Seventh Floor, New York, NY 10022. All dimensions are approximate and subject to normal construction variances and tolerances. Square footage exceeds the usable floor area. Sponsor reserves the right to make changes in accordance with the terms of the Offering Plan. Units will not be offered furnished. Furniture layouts shown are for concept only and are not coordinated with building systems. No representation or warranty is made that a Unit Owner will be able to implement the furniture layout shown above. Equal Housing Opportunity.